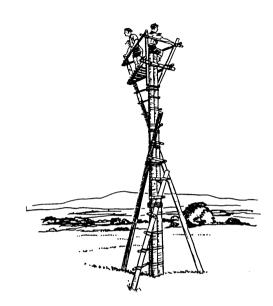

2. Tower

| Gear Required          |                     |  |
|------------------------|---------------------|--|
| Spars                  | Lashings            |  |
| Three, 6 Metre heavy   | Eighteen, 4.5 Metre |  |
| One 7.5 Metre          | Two, 6 Metre        |  |
| One 3 Metre            | Sisal               |  |
| One 2.5 Metre          |                     |  |
| Two 2 Metre            |                     |  |
| Four 1.5 Metre         |                     |  |
| Two 1.25 Metre         |                     |  |
| Ten, 0.5 Metre for     |                     |  |
| platform               |                     |  |
| Twelve, 0.25 Metre for |                     |  |
| steps                  |                     |  |