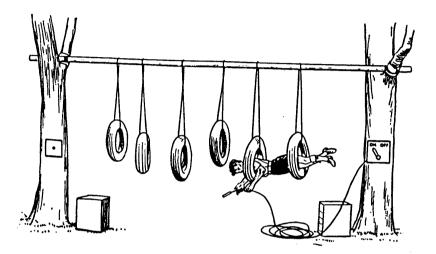

## 7. The De-Esteeayliser

| Gear Required           |                       |
|-------------------------|-----------------------|
| One heavy spar          | One on and off switch |
| Six tyres               | One end board         |
| Eight, 9 Metre lashings | One length of sisal   |
| Two strong boxes        | One metal wand        |
|                         | about 1 Metre long    |