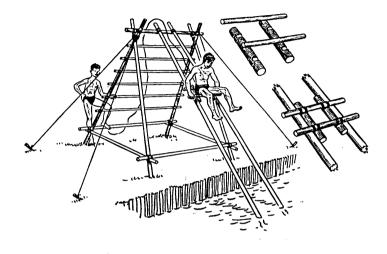

2. Tower

| Gear Required          |                     |  |
|------------------------|---------------------|--|
| Spars                  | Lashings            |  |
| Three, 6 Metre heavy   | Eighteen, 4.5 Metre |  |
| One 7.5 Metre          | Two, 6 Metre        |  |
| One 3 Metre            | Sisal               |  |
| One 2.5 Metre          |                     |  |
| Two 2 Metre            |                     |  |
| Four 1.5 Metre         |                     |  |
| Two 1.25 Metre         |                     |  |
| Ten, 0.5 Metre for     |                     |  |
| platform               |                     |  |
| Twelve, 0.25 Metre for |                     |  |
| steps                  |                     |  |

## 3. Extending Tower

| Gear Required            |                     |  |
|--------------------------|---------------------|--|
| Spars                    | Lashings            |  |
| Eight, 3 Metre uprights  | Four, 6 Metre for   |  |
| on both frames           | corner pulleys      |  |
| Eight, 2.5 Metre top and | 40 collier lashings |  |
| bottom rails on outer    |                     |  |
| frame                    |                     |  |
| Four, 3 Metre braces     | Blocks              |  |
| Eight, 2 Metre top and   | Four, 4 inch single |  |
| bottom rails on inner    |                     |  |
| frame                    |                     |  |
| Four, 2.5 Metre braces   | Oddments            |  |
| Plank for deck           | Adhesive tape       |  |
| Ropes                    | Four pickets        |  |
| One 9 Metre 38mm         |                     |  |