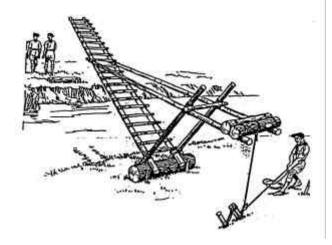

# 1. Counter Weight Bridge

| Gear Required           |                   |  |
|-------------------------|-------------------|--|
| Spars                   | Lashings          |  |
| Four, 6 Metre           | Thirty 4.5 Metre  |  |
| Two 3 Metre             | Twelve 9 Metre    |  |
| One 2 Metre             |                   |  |
| Two 1.5 Metre           | Blocks            |  |
| One heavy log for pivot | One 4 inch single |  |
| Two Logs for weights    |                   |  |
| Fifteen staves          | Pickets           |  |
| Four 1m Metre           | Eight             |  |
|                         |                   |  |
| Ropes                   | Oddments          |  |
| One 9 Metre 38mm        | Maul              |  |