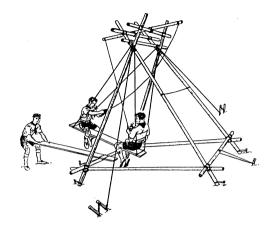

## 16. Swing Boat

| Gear Required            |                      |  |
|--------------------------|----------------------|--|
| Spars                    | Lashings             |  |
| Six, 4.5 Metre (main     | Twenty, 4.5 Metre    |  |
| stays and bottom side    | (includes anchoring  |  |
| supports)                | ropes and second     |  |
|                          | plank lashing)       |  |
| Three, 2.5 Metre (cross  | Oddments             |  |
| members – top)           |                      |  |
| Three, 3 Metre stout     | One, 8 foot stout    |  |
| (pulling bar at the top) | plank                |  |
| Ropes                    | Four pickets         |  |
| Two, 7.5 Metre, 50mm     | Four large tent pegs |  |
| (main guys)              |                      |  |
| Two, 9 Metre, 50mm (for  | One maul             |  |
| supporting the seat)     |                      |  |
| Two, 4.5 Metre 38mm      | One spade            |  |
| (pulling ropes)          |                      |  |

## 17. Trapeze