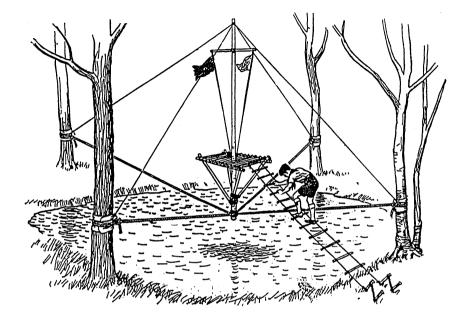

# 1. Counter Weight Bridge

| Gear Required           |                   |  |
|-------------------------|-------------------|--|
| Spars                   | Lashings          |  |
| Four, 6 Metre           | Thirty 4.5 Metre  |  |
| Two 3 Metre             | Twelve 9 Metre    |  |
| One 2 Metre             |                   |  |
| Two 1.5 Metre           | Blocks            |  |
| One heavy log for pivot | One 4 inch single |  |
| Two Logs for weights    |                   |  |
| Fifteen staves          | Pickets           |  |
| Four 1m Metre           | Eight             |  |
|                         |                   |  |
| Ropes                   | Oddments          |  |
| One 9 Metre 38mm        | Maul              |  |