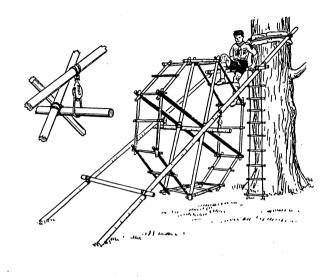

# 1. Counter Weight Bridge

| Gear Required           |                   |  |
|-------------------------|-------------------|--|
| Spars                   | Lashings          |  |
| Four, 6 Metre           | Thirty 4.5 Metre  |  |
| Two 3 Metre             | Twelve 9 Metre    |  |
| One 2 Metre             |                   |  |
| Two 1.5 Metre           | Blocks            |  |
| One heavy log for pivot | One 4 inch single |  |
| Two Logs for weights    |                   |  |
| Fifteen staves          | Pickets           |  |
| Four 1m Metre           | Eight             |  |
|                         |                   |  |
| Ropes                   | Oddments          |  |
| One 9 Metre 38mm        | Maul              |  |