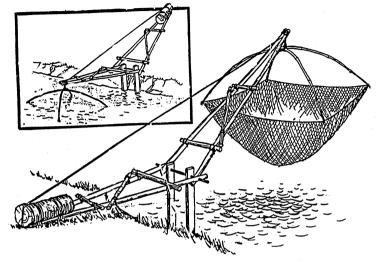

## 14. The Fishing Net

| Gear Required      |                      |  |
|--------------------|----------------------|--|
| Spars              | Ropes                |  |
| Four, 3.5 Metre    | Fourteen, 4.5 Metre  |  |
|                    | lashing              |  |
| Two, 1 Metre       | Two, 9 Metre lashing |  |
| Two, 0.75 Metre    | One, 12 Metre 50mm   |  |
| Two, 0.5 Metre     | Oddments             |  |
| Two, 3 Metre light | One net, 3 Metre     |  |
| bamboo poles       | square               |  |
|                    | Two pieces 150mm,    |  |
|                    | by 50mm, 1.25 Metre  |  |
|                    | One metal pipe, 1.25 |  |
|                    | Metre                |  |
|                    | One maul             |  |
|                    | One log,             |  |
|                    | counterweight        |  |