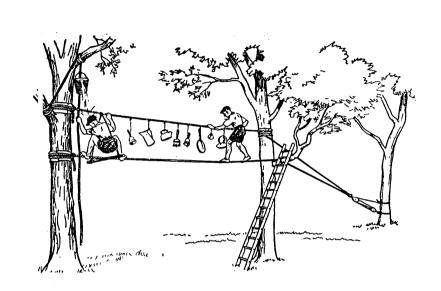

## 14. The Fishing Net

| Gear Required      |                      |  |
|--------------------|----------------------|--|
| Spars              | Ropes                |  |
| Four, 3.5 Metre    | Fourteen, 4.5 Metre  |  |
|                    | lashing              |  |
| Two, 1 Metre       | Two, 9 Metre lashing |  |
| Two, 0.75 Metre    | One, 12 Metre 50mm   |  |
| Two, 0.5 Metre     | Oddments             |  |
| Two, 3 Metre light | One net, 3 Metre     |  |
| bamboo poles       | square               |  |
|                    | Two pieces 150mm,    |  |
|                    | by 50mm, 1.25 Metre  |  |
|                    | One metal pipe, 1.25 |  |
|                    | Metre                |  |
|                    | One maul             |  |
|                    | One log,             |  |
|                    | counterweight        |  |