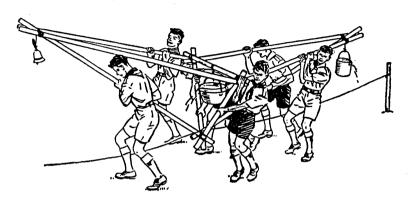

#### 11. The Secret Weapon

| Gear Required                                |                                                                 |
|----------------------------------------------|-----------------------------------------------------------------|
| One double atomic<br>pyramid (to own design) | Objects to hang on<br>Pyramid i.e. dixies of<br>water, bell etc |

Before you lies a very secret weapon which is ready for testing. It is highly dangerous. You must move it with utmost care and, as sound vibrations affect it, it is essential that you make no noise. Move the weapon to the testing field along the line indicated by the trail. The weapon must not be tampered with or altered