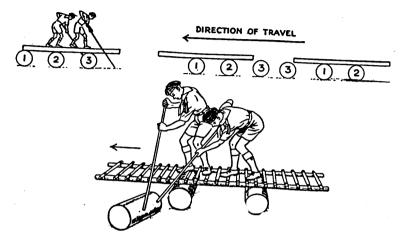

## 5. Treadmill

| Gear Required       |                    |  |
|---------------------|--------------------|--|
| Spars               | Lashings           |  |
| Two, 3.5 Metre      | Sixteen, 4.5 Metre |  |
| Four, 1.5 Metre     | Twenty-four, 4.5   |  |
|                     | Metre              |  |
| Four, 2 Metre       |                    |  |
| Twelve, 1 Metre     | Blocks             |  |
| Twelve, 0.5 Metre   | Two single         |  |
| Ropes               | Oddments           |  |
| One, 18 Metre 38mm  | Rope Ladder        |  |
| Lashings            | Sacking            |  |
| Ten, 7.5 Metre      |                    |  |
| Thirteen, 4.5 Metre |                    |  |