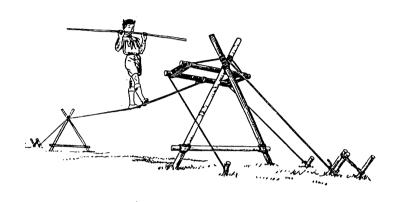

## 15. Tight Rope

| Gear Required            |                  |  |
|--------------------------|------------------|--|
| Spars                    | Lashings         |  |
| Two, 2 Metre             | Eight, 4.5 Metre |  |
| One, 1.25 Metre          |                  |  |
| Two, 1 Metre             |                  |  |
| Three, 1.5 Metre         | Pickets          |  |
| Long stave for balancing | Eight            |  |
| Ropes                    | Oddments         |  |
| One, 50mm, 18 Metre      | Maul             |  |
| One, 50mm, 9 Metre       |                  |  |
| One, 50mm, 6 Metre       |                  |  |