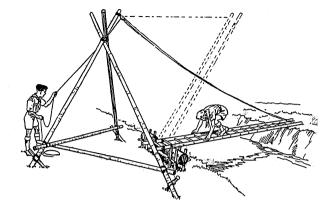

# 4. Draw Bridge

| Gear Required                          |                      |  |
|----------------------------------------|----------------------|--|
| Spars                                  | Lashings             |  |
| Six, 4.5 Metre (main                   | Twenty, 4.5 Metre    |  |
| stays and bottom side                  | (includes anchoring  |  |
| supports)                              | ropes and second     |  |
|                                        | plank lashing)       |  |
| Three, 2.5 Metre (cross members – top) | Oddments             |  |
| Three, 3 Metre stout                   | One, 2.5 Metre stout |  |
| (pulling bar at the top)               | plank                |  |
| Ropes                                  | Four pickets         |  |
| Two, 7.5 Metre, 50mm<br>(main guys)    | Four large tent pegs |  |
| Two, 9 Metre, 50mm (for                | One maul             |  |
| suppoting the seat)                    |                      |  |
| Two, 4.5 Metre 38mm<br>(pulling ropes) | One spade            |  |