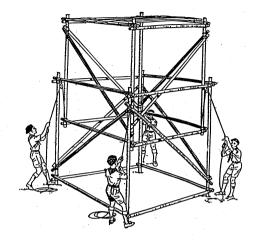

## 3. Extending Tower

| Gear Required            |                     |  |
|--------------------------|---------------------|--|
| Spars                    | Lashings            |  |
| Eight, 3 Metre uprights  | Four, 6 Metre for   |  |
| on both frames           | corner pulleys      |  |
| Eight, 2.5 Metre top and | 40 collier lashings |  |
| bottom rails on outer    |                     |  |
| frame                    |                     |  |
| Four, 3 Metre braces     | Blocks              |  |
| Eight, 2 Metre top and   | Four, 4 inch single |  |
| bottom rails on inner    |                     |  |
| frame                    |                     |  |
| Four, 2.5 Metre braces   | Oddments            |  |
| Plank for deck           | Adhesive tape       |  |
| Ropes                    | Four pickets        |  |
| One 9 Metre 38mm         |                     |  |