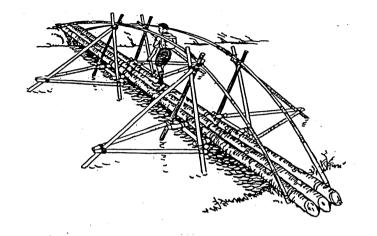

## 18. Seine Bridge

| Gear Required       |                 |  |
|---------------------|-----------------|--|
| Spars               | Lashings        |  |
| Eight, 2 Metre      | Forty 4.5 Metre |  |
| Four, 2.5 Metre     |                 |  |
| Twelve, 1.25 Metre  |                 |  |
| Eight, 1 Metre      |                 |  |
| Nine, 3 Metre heavy |                 |  |
| Six, 3 Metre bamboo |                 |  |
| Fifteen staves      |                 |  |
| Four 1 Metre        |                 |  |