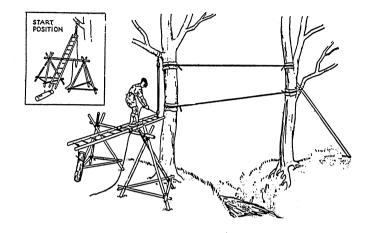

# 4. Draw Bridge

| Gear Required                          |                      |  |
|----------------------------------------|----------------------|--|
| Spars                                  | Lashings             |  |
| Six, 4.5 Metre (main                   | Twenty, 4.5 Metre    |  |
| stays and bottom side                  | (includes anchoring  |  |
| supports)                              | ropes and second     |  |
|                                        | plank lashing)       |  |
| Three, 2.5 Metre (cross members – top) | Oddments             |  |
| Three, 3 Metre stout                   | One, 2.5 Metre stout |  |
| (pulling bar at the top)               | plank                |  |
| Ropes                                  | Four pickets         |  |
| Two, 7.5 Metre, 50mm<br>(main guys)    | Four large tent pegs |  |
| Two, 9 Metre, 50mm (for                | One maul             |  |
| suppoting the seat)                    |                      |  |
| Two, 4.5 Metre 38mm<br>(pulling ropes) | One spade            |  |