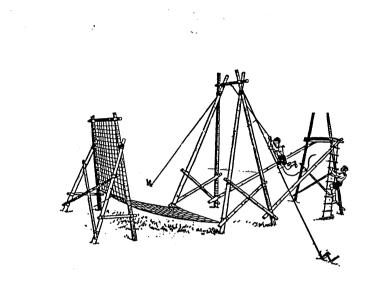

2. Tower

| Gear Required          |                     |  |
|------------------------|---------------------|--|
| Spars                  | Lashings            |  |
| Three, 6 Metre heavy   | Eighteen, 4.5 Metre |  |
| One 7.5 Metre          | Two, 6 Metre        |  |
| One 3 Metre            | Sisal               |  |
| One 2.5 Metre          |                     |  |
| Two 2 Metre            |                     |  |
| Four 1.5 Metre         |                     |  |
| Two 1.25 Metre         |                     |  |
| Ten, 0.5 Metre for     |                     |  |
| platform               |                     |  |
| Twelve, 0.25 Metre for |                     |  |
| steps                  |                     |  |

## 3. Extending Tower

| Gear Required            |                     |  |
|--------------------------|---------------------|--|
| Spars                    | Lashings            |  |
| Eight, 3 Metre uprights  | Four, 6 Metre for   |  |
| on both frames           | corner pulleys      |  |
| Eight, 2.5 Metre top and | 40 collier lashings |  |
| bottom rails on outer    |                     |  |
| frame                    |                     |  |
| Four, 3 Metre braces     | Blocks              |  |
| Eight, 2 Metre top and   | Four, 4 inch single |  |
| bottom rails on inner    |                     |  |
| frame                    |                     |  |
| Four, 2.5 Metre braces   | Oddments            |  |
| Plank for deck           | Adhesive tape       |  |
| Ropes                    | Four pickets        |  |
| One 9 Metre 38mm         |                     |  |

# 4. Draw Bridge

| Gear Required                          |                      |  |
|----------------------------------------|----------------------|--|
| Spars                                  | Lashings             |  |
| Six, 4.5 Metre (main                   | Twenty, 4.5 Metre    |  |
| stays and bottom side                  | (includes anchoring  |  |
| supports)                              | ropes and second     |  |
|                                        | plank lashing)       |  |
| Three, 2.5 Metre (cross members – top) | Oddments             |  |
| Three, 3 Metre stout                   | One, 2.5 Metre stout |  |
| (pulling bar at the top)               | plank                |  |
| Ropes                                  | Four pickets         |  |
| Two, 7.5 Metre, 50mm<br>(main guys)    | Four large tent pegs |  |
| Two, 9 Metre, 50mm (for                | One maul             |  |
| suppoting the seat)                    |                      |  |
| Two, 4.5 Metre 38mm<br>(pulling ropes) | One spade            |  |

# 9. Suspended Flag Pole

| Gear Required        |                     |
|----------------------|---------------------|
| Spars                | Ropes               |
| One, 26 Metre light  | Two, 50mm to reach  |
|                      | between trees       |
| Ten, 1.5 Metre light | Four, 12 Metre      |
|                      | approx. Guys.       |
| Twelve Staves        | Two for rope ladder |
| Ladder rungs         | Two halyards        |
|                      | Ten, 4.5 Metre      |
|                      | lashings            |
|                      | Sisal               |