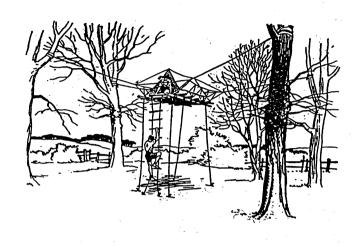

## 13. The Elevated Tent

| Gear Required            |                      |  |
|--------------------------|----------------------|--|
| Spars                    | Oddments             |  |
| Two, 3 Metre             | Three planks approx. |  |
|                          | 2 Metre              |  |
| Ten, 2.25 Metre          | Rungs for ladder     |  |
| Ropes                    | Sacking              |  |
| Two, distances between   | One tent             |  |
| trees                    |                      |  |
| Five, 38mm 9 Metre       | Six pegs             |  |
| Six, 6 Metre approx (two | One mallet           |  |
| for rope ladders)        |                      |  |
| Sixteen, 4.5 Metre       |                      |  |
| lashings                 |                      |  |